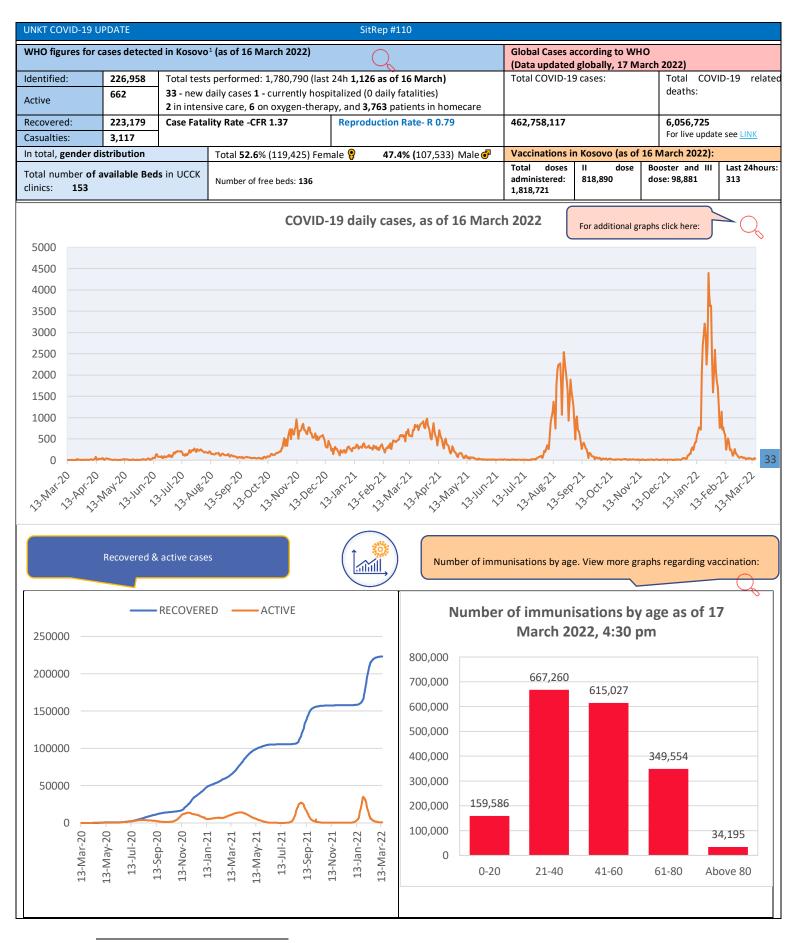

## 18 March 2022

| Regarding the rights to<br>and health, COVII<br>cases and hospitaliza<br>figures continued<br>remain low. The two consecutive<br>without any COVID-19 related death<br>14 March signified the first day witho<br>COVID-19 related death since 26 Jan<br>LINK | D-19<br>tion<br>to<br>days<br>s on<br>March. For full list of curre<br>ut a                                                                                                                                 | oof<br>tive       Workers is:         ked       Total: 7,073 (3.1% of total population)         n 1       Physicians: 2,238                                                                                                                                                                                                                                                                        |  |  |  |
|--------------------------------------------------------------------------------------------------------------------------------------------------------------------------------------------------------------------------------------------------------------|-------------------------------------------------------------------------------------------------------------------------------------------------------------------------------------------------------------|----------------------------------------------------------------------------------------------------------------------------------------------------------------------------------------------------------------------------------------------------------------------------------------------------------------------------------------------------------------------------------------------------|--|--|--|
| 16 March, UNICEF<br>broadcasted a live<br>interview with the Head<br>of the Infectious Disease<br>Department in the University Clinical<br>Center of Kosovo on the topic:<br>"Pandemic COVID-19: Is vaccination<br>still important?" LINK                    | UNOPS 14 March,<br>UNOPS Work is<br>progressing on the Central Vaccine<br>Storage!<br>The steel framework is being installed<br>on site, marking a major milestone in<br>the project's implementation. LINK | To further strengthen the capacity of Kosovo's<br>medical laboratories, WHO organized a three-day<br>training (14-16 March 2022) on Laboratory<br>Quality Management Training using the Quality Stepwise<br>Implementation. As a result of the training, 20 healthcare<br>professionals from the Institute of Public Health deepened<br>their knowledge on laboratory quality management<br>system |  |  |  |